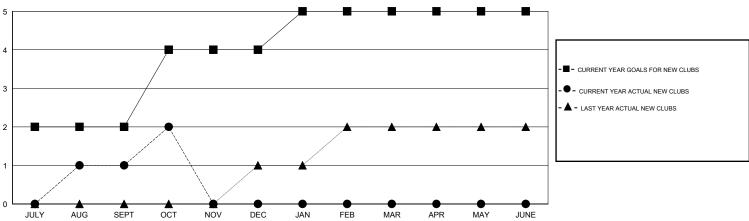

## GMT: Mahesh Pasqual LOCATION INDIA GMT CA 6

|                       | 1                |           |                  |                  |  |  |  |  |  |
|-----------------------|------------------|-----------|------------------|------------------|--|--|--|--|--|
| Clubs                 |                  |           |                  |                  |  |  |  |  |  |
| RESULTS FOR 2016-2017 |                  |           |                  |                  |  |  |  |  |  |
| QUARTER               | NEW CLUB<br>GOAL | NEW CLUBS | DROPPED<br>CLUBS | NET<br>GAIN/LOSS |  |  |  |  |  |
| JULY/AUG/SEPT         | 2                | 1         | 0                | 1                |  |  |  |  |  |
| OCT/NOV/DEC           | 2                | 1         | 0                | 1                |  |  |  |  |  |
| JAN/FEB/MAR           | 1                | 0         | 0                | 0                |  |  |  |  |  |
| APR/MAY/JUNE          | 0                | 0         | 0                | 0                |  |  |  |  |  |

## GOALS AND ACTUAL NEW CLUBS CUMULATIVE

| DROPPED CLUBS: 0 |    | 31 CLUBS OF 106 ADDED 1 OR MORE<br>NEW MEMBERS | GENDER DISTRIBUTION  MALE 3,307 (93.71%) |             |     |
|------------------|----|------------------------------------------------|------------------------------------------|-------------|-----|
| DROPPED MEMBERS  |    |                                                | FEMALE                                   | 222 (6.29%) |     |
| DECEASED         | 1  | CLICK HERE FOR HEALTH  ASSESSMENT DATA         | FAMILY UNIT MEMBERS                      |             | 426 |
| CLUB CANCELLED   | 0  |                                                |                                          |             | 203 |
| OTHER            | 54 |                                                | HEAD OF HOUSEHOLD                        |             |     |
| TOTAL            | 55 |                                                | NON-HEAD OF HOUSEHOL                     | _D          | 223 |