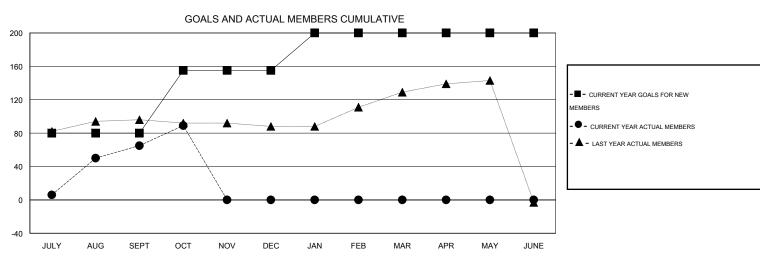

| Members                     |                    |                                     |                    |                  |  |  |  |  |  |  |  |
|-----------------------------|--------------------|-------------------------------------|--------------------|------------------|--|--|--|--|--|--|--|
| RESULTS FOR 2016-2017       |                    |                                     |                    |                  |  |  |  |  |  |  |  |
| QUARTER                     | NEW MEMBER<br>GOAL | CHARTER AND<br>NEW MEMBERS<br>ADDED | DROPPED<br>MEMBERS | NET<br>GAIN/LOSS |  |  |  |  |  |  |  |
| JULY/AUG/SEPT OCT/NOV/DEC   | 80<br>75           | 105<br>39                           | 40<br>15           | 65<br>24         |  |  |  |  |  |  |  |
| JAN/FEB/MAR<br>APR/MAY/JUNE | 45<br>0            | 0                                   | 0                  | 0                |  |  |  |  |  |  |  |

## GOALS AND ACTUAL NEW CLUBS CUMULATIVE

| DROPPED CLUBS: 0 |    | 31 CLUBS OF 106 ADDED 1 OR MORE<br>NEW MEMBERS | GENDER DISTRIBUTION  MALE 3,307 (93.71%) |             |     |
|------------------|----|------------------------------------------------|------------------------------------------|-------------|-----|
| DROPPED MEMBERS  |    |                                                | FEMALE                                   | 222 (6.29%) |     |
| DECEASED         | 1  | CLICK HERE FOR HEALTH  ASSESSMENT DATA         | FAMILY UNIT MEMBERS                      |             | 426 |
| CLUB CANCELLED   | 0  |                                                |                                          |             | 203 |
| OTHER            | 54 |                                                | HEAD OF HOUSEHOLD                        |             |     |
| TOTAL            | 55 |                                                | NON-HEAD OF HOUSEHOL                     | _D          | 223 |